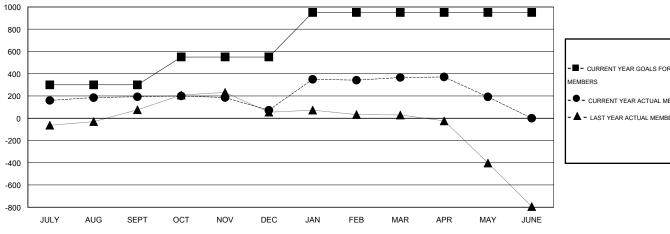

#### GOALS AND ACTUAL MEMBERS CUMULATIVE

| - ■ - CURRENT YEAR GOALS FOR NEW  |
|-----------------------------------|
| MEMBERS                           |
| - ● - CURRENT YEAR ACTUAL MEMBERS |
| - ▲ - LAST YEAR ACTUAL MEMBERS    |
|                                   |
|                                   |