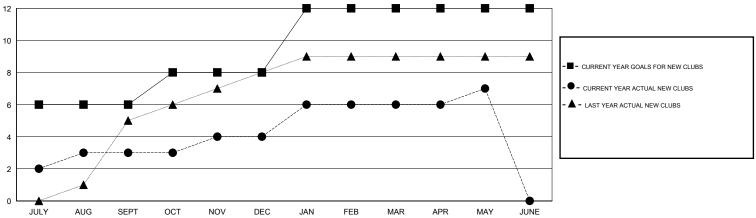

| 300                | 317                                 | 124                | 193              |
| OCT/NOV/DEC           | 2                | 1         | 2                | -1               | OCT/NOV/DEC           | 250                | 94                                  | 215                | -121             |
| JAN/FEB/MAR           | 4                | 2         | 1                | 1                | JAN/FEB/MAR           | 400                | 373                                 | 79                 | 294              |
| APR/MAY/JUNE          | 0                | 1         | 0                | 1                | APR/MAY/JUNE          | 0                  | 71                                  | 245                | -174             |

## GOALS AND ACTUAL NEW CLUBS CUMULATIVE



#### GOALS AND ACTUAL MEMBERS CUMULATIVE



| - ■ - CURRENT YEAR GOALS FOR NEW  |
|-----------------------------------|
| MEMBERS                           |
| - ● - CURRENT YEAR ACTUAL MEMBERS |
| - ▲ - LAST YEAR ACTUAL MEMBERS    |
|                                   |
|                                   |

|   | DROPPED CLUBS: 4 |     |
|---|------------------|-----|
| • | DROPPED MEMBERS  |     |
|   | DECEASED         | 14  |
|   | CLUB CANCELLED   | 79  |
|   | OTHER            | 570 |
|   | TOTAL            | 663 |

| CLICK HERE FOR HEALTH                         | FAMILY UNIT MEMBERS |                | 3,197 |
|-----------------------------------------------|---------------------|----------------|-------|
|                                               | FEMALE              | 1,6